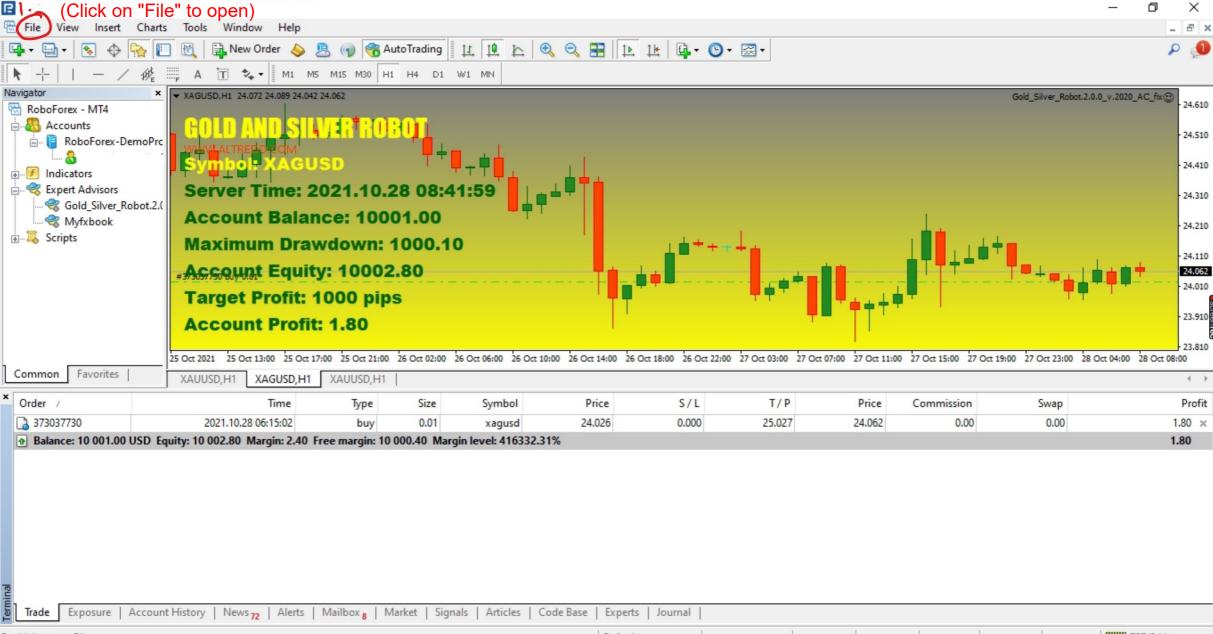

For Help, press F1

Default

757/2 kb



Trade Exposure Account History News 72 Alerts Mailbox 8 Market Signals Articles Code Base Experts Journal

| 🔀 File View Insert                                                                   | Charts Tools Wir | ndow Help                      |                         |               |      |           |       |
|--------------------------------------------------------------------------------------|------------------|--------------------------------|-------------------------|---------------|------|-----------|-------|
| 🗣 • 🕞 •   🗞 🔶 🖣                                                                      | 🍖 🔲 🔣 🔒 Ne       | ew Order 💊 💄 羽 🤫               | AutoTrading             | 12 🔍 🔍 🔡 🛛    |      | • 🕲 • 😹 • |       |
| - /