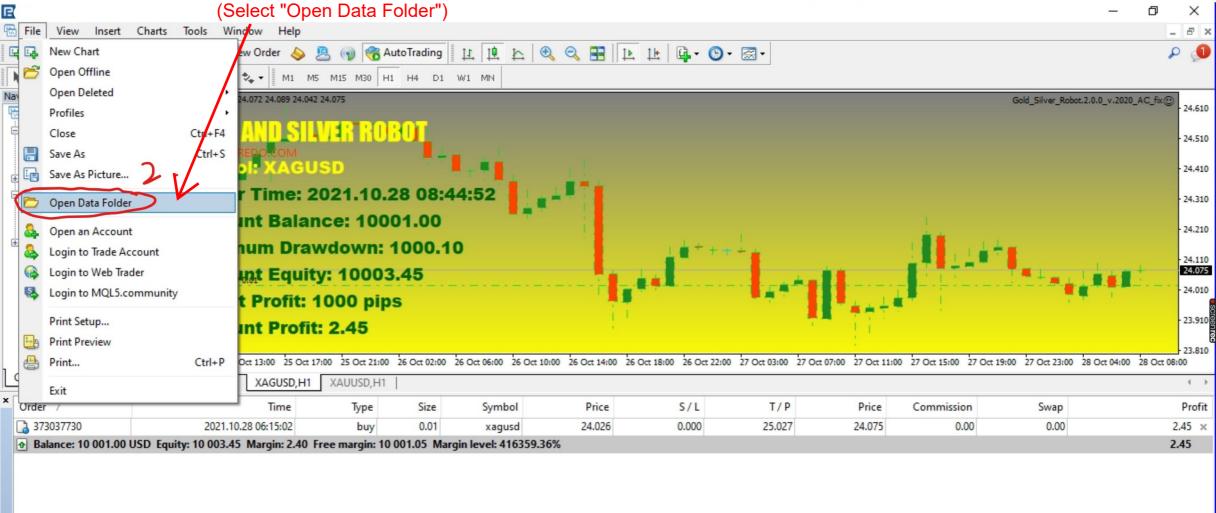

For Help, press F1

Default

757/2 kb



Trade Exposure Account History News 72 Alerts Mailbox 8 Market Signals Articles Code Base Experts Journal

| 🔀 File View Insert                                                                   | Charts Tools Wir | ndow Help                      |                         |               |      |           |       |
|--------------------------------------------------------------------------------------|------------------|--------------------------------|-------------------------|---------------|------|-----------|-------|
| 🗣 • 🕞 •   🗞 🔶 🖣                                                                      | 🍖 🔲 🔣 🔒 Ne       | ew Order 💊 💄 羽 🤫               | AutoTrading             | 12 🔍 🔍 🔡 🛛    |      | • 🕲 • 😹 • |       |
| - /