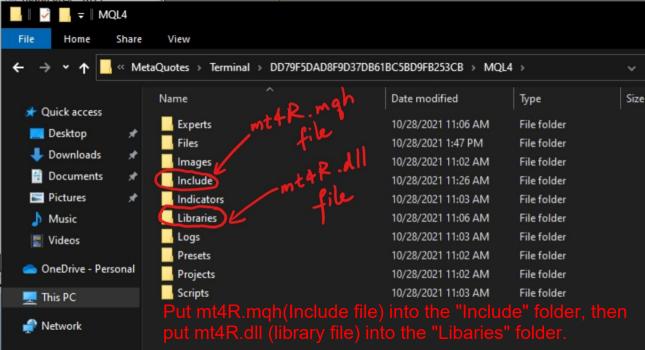

For Help, press F1

Default

757/2 kb

Trade Exposure Account History News 72 Alerts Mailbox 8 Market Signals Articles Code Base Experts Journal

| 🔀 File View Insert                                                                   | Charts Tools Wir | ndow Help                      |                         |               |      |           |       |
|--------------------------------------------------------------------------------------|------------------|--------------------------------|-------------------------|---------------|------|-----------|-------|
| 🗣 • 🕞 •   🗞 🔶 🖣                                                                      | 🍖 🔲 🔣 🔒 Ne       | ew Order 💊 💄 羽 🤫               | AutoTrading             | 12 🔍 🔍 🔡 🛛    |      | • 🕲 • 😹 • |       |
| - /                                                                                  |                  | 🍫 🕶 🛛 M1 M5 M15 M30 🗌          |                         |               |      |           |       |
| Navigator × XAGUSD,H1 24.072 24.089 24.042 24.083 Gold                               |                  |                                |                         |               |      |           |       |
| RoboForex - MT4                                                                      |                  |                                |                         |               |      |           |       |
| - □ ×                                                                                |                  |                                |                         |               |      |           |       |
| File Home Share View                                                                 |                  |                                |                         |               |      |           |       |
| ← → ~ ↑ _ « Roaming > MetaQuotes > Terminal > DD79F5DAD8F9D37DB61BC5BD9FB253CB > v ♂ |                  |                                |                         |               |      |           |       |
|                                                                                      | Name             |                                | Date modified           | Туре          | Size |           |       |
| 📌 Quick access                                                                       | config           |                                | 10/28/2021 11:37 AM     | File folder   |      |           |       |
| E Desktop                                                                            | history          |                                | 10/28/2021 11:06 AM     | File folder   |      |           |       |
| 👆 Downloads                                                                          | 1 logs 3         |                                | 10/28/2021 11:03 AM     | File folder   |      |           |       |
| 🖆 Documents                                                                          | MQL4             |                                | 10/28/2021 11:02 AM     | File folder   |      |           |       |
| Pictures                                                                             | 🖈 🔄 profiles     | Qate created: 10/28/2021 11:0  | 02 AM                   | File folder   |      |           |       |
| 🁌 Music                                                                              | templates        | templates Size 2.27 MB         |                         |               |      |           |       |
| 📳 Videos                                                                             | tester           | Folders: Experts, Files, Image | s, Include, Indicators, | File folder   |      |           | 00 27 |
| 📥 OneDrive - Persona                                                                 |                  |                                | 10/28/2021 11:02 AM     | Text Document | 1 KB |           | 00 21 |
| 💻 This PC                                                                            |                  | ble click "MQL4" t             | to open folder          |               |      |           |       |